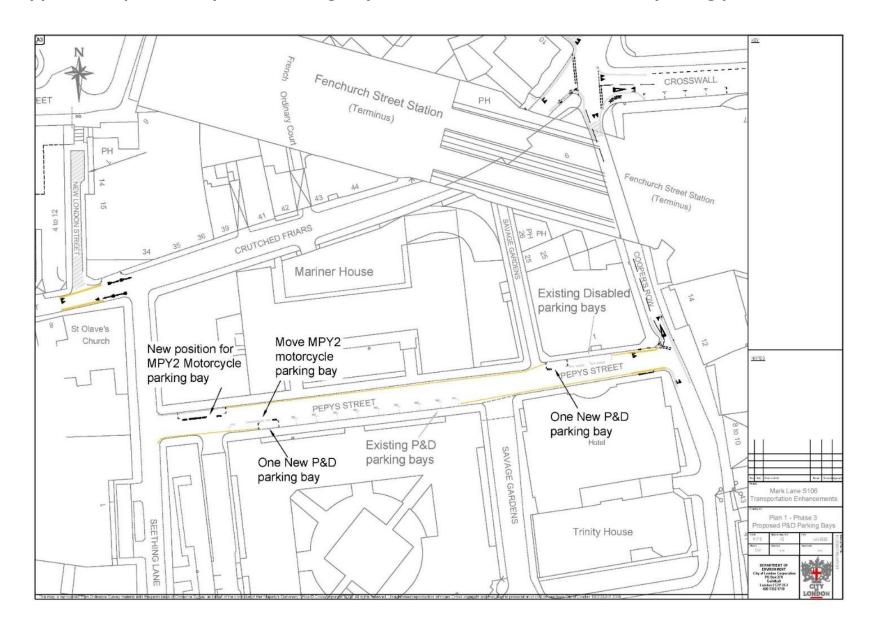

#### Appendix 2 | New Proposed Parking Bays: Phase 2B, Mark Lane currently being processed