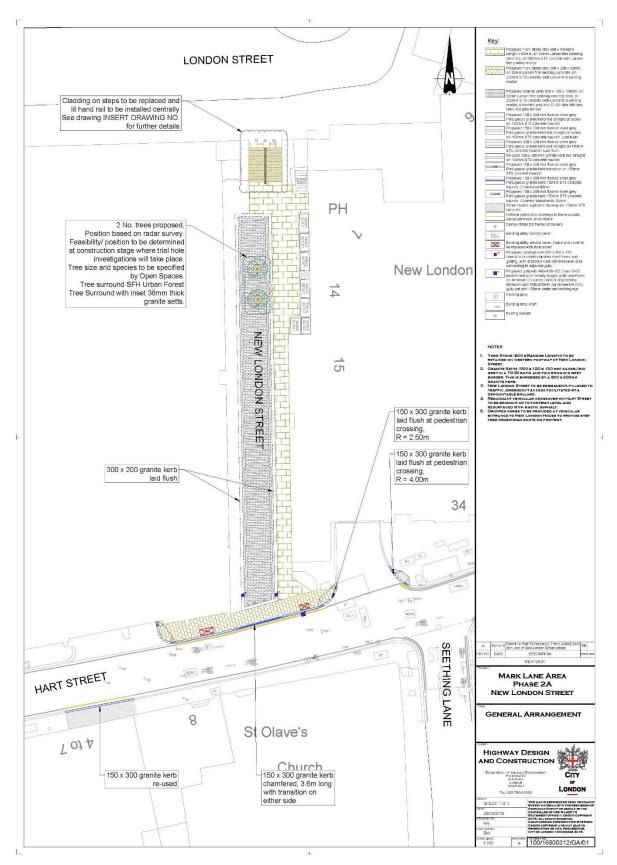

#### Appendix 2 | Proposals: Phase 2A, New London Street (Completed)

Phase 2A Ground conditions prevented trees New London Street