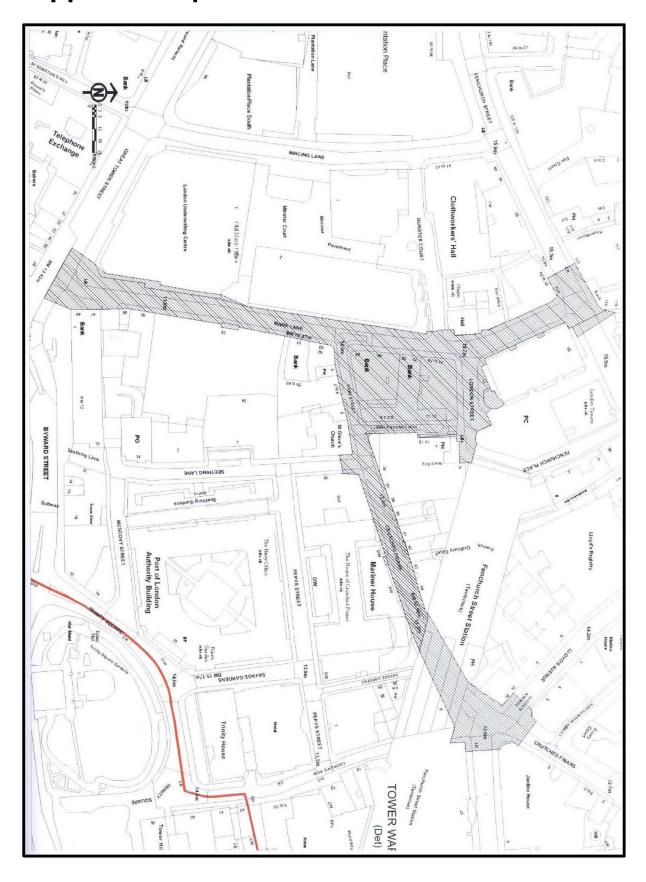

# **Appendix 1 | Phase 2B Location Plan**



# Appendix 1 | S106 Plan



#### Appendix 2 | Proposals: Phase 2A, New London Street (Completed)



Phase 2A Ground conditions prevented trees New London Street

### **Appendix 2 | Images: Phase 2A, New London Street COMPLETED**



New London Street experimental closure | June 2019



New London Street looking north - Completed | circa July 2022

#### Appendix 2 | Proposals: Phase 2B, Mark Lane



#### Appendix 2 | New Proposed Parking Bays: Phase 2B, Mark Lane currently being processed



## Appendix 2 | Proposals: Phase 2B, Mark Lane COMPLETED



Mark Lane looking north circa December 2010



Mark Lane looking north circa September 2023 | COMPLETED