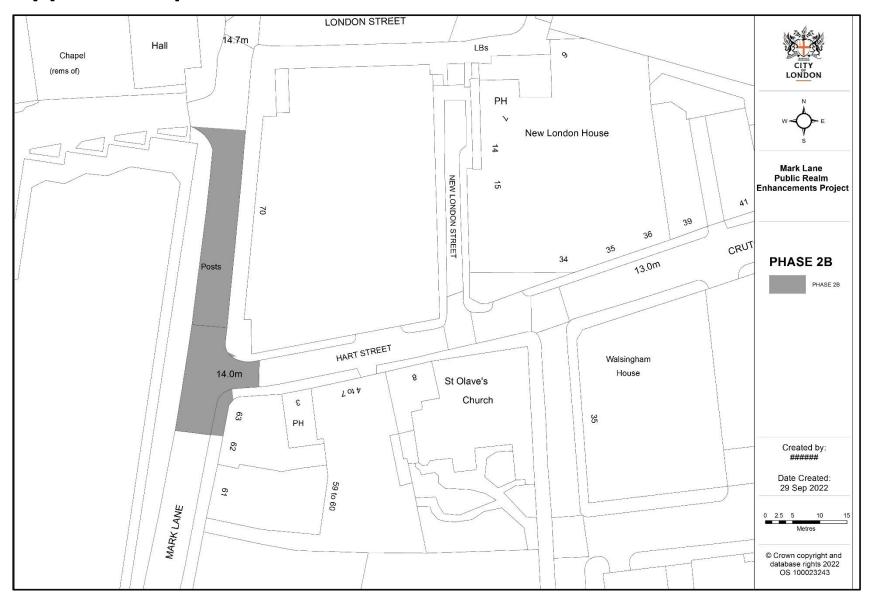

# **Appendix 1 | Phase 2B Location Plan**



# Appendix 1 | S106 Plan



#### Appendix 2 | Proposals: Phase 2A, New London Street (Completed)



Phase 2A Ground conditions prevented trees New London Street

### **Appendix 2 | Images: Phase 2A, New London Street COMPLETED**



New London Street experimental closure | June 2019



New London Street looking north - Completed | circa July 2022

#### Appendix 2 | Proposals: Phase 2B, Mark Lane



#### Appendix 2 | New Proposed Parking Bays: Phase 2B, Mark Lane currently being processed



## Appendix 2 | Proposals: Phase 2B, Mark Lane COMPLETED



Mark Lane looking north circa December 2010



Mark Lane looking north circa September 2023 | COMPLETED