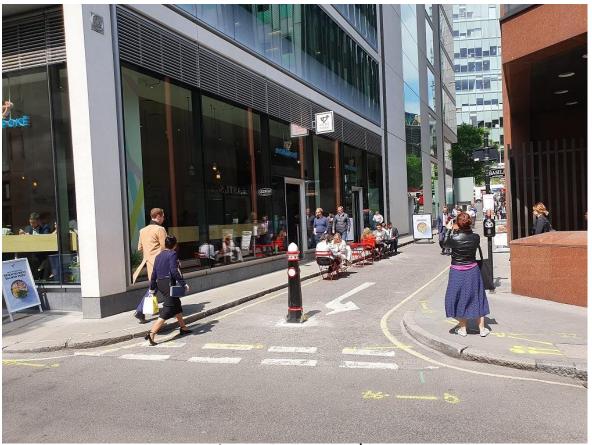

### **Appendix 2 | Images: Phase 2A, New London Street COMPLETED**

New London Street experimental closure | June 2019

New London Street looking north - Completed | circa July 2022